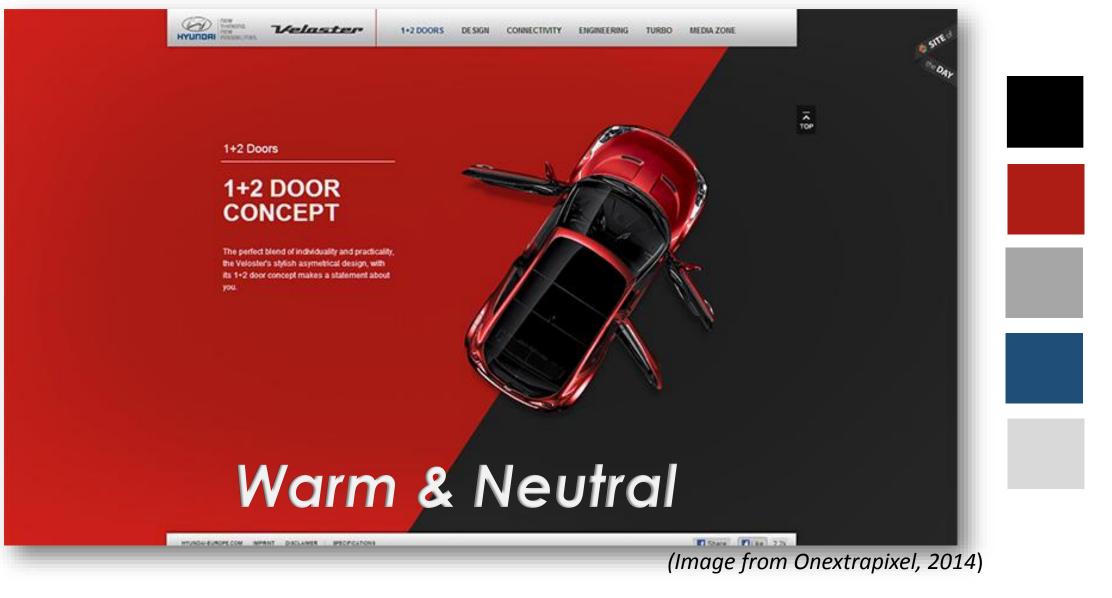

# Examples of good website design (Color)

For this website, the color of black and red compromised and brings the effect strong impact between the mixture of neutral and warm color schemes. Based on the color psychology, red and black brings out the energy, action and hidden mysterious emotion that will keep the viewers to stay on the site or even purchase the product.