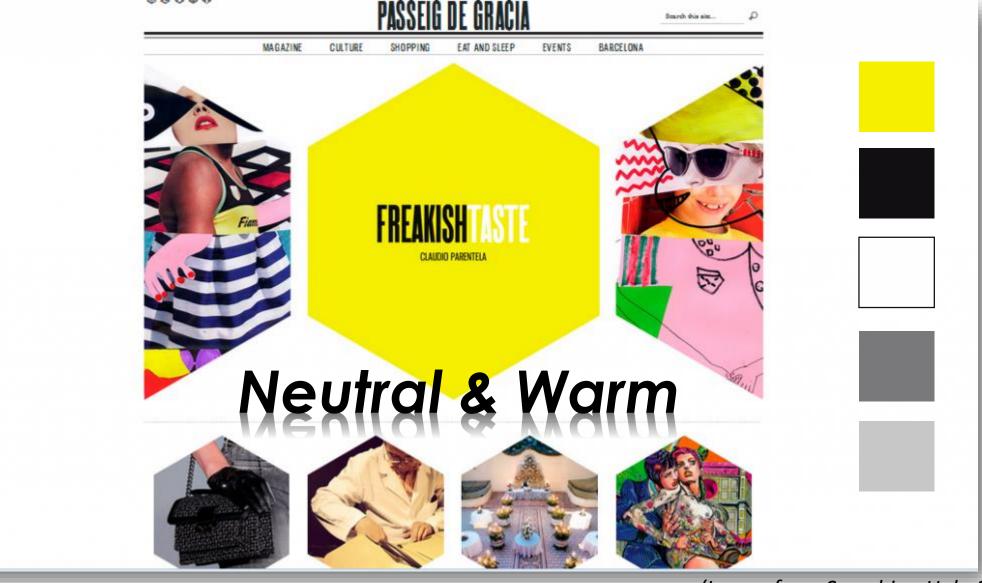

For this website, it focuses on the black, white and grey which are neutral scheme. However, the yellow in the middle made a stand alone and the immediate focus of viewer's eyes is on it. Making use of the balance of color schemes to effectively attract viewers.