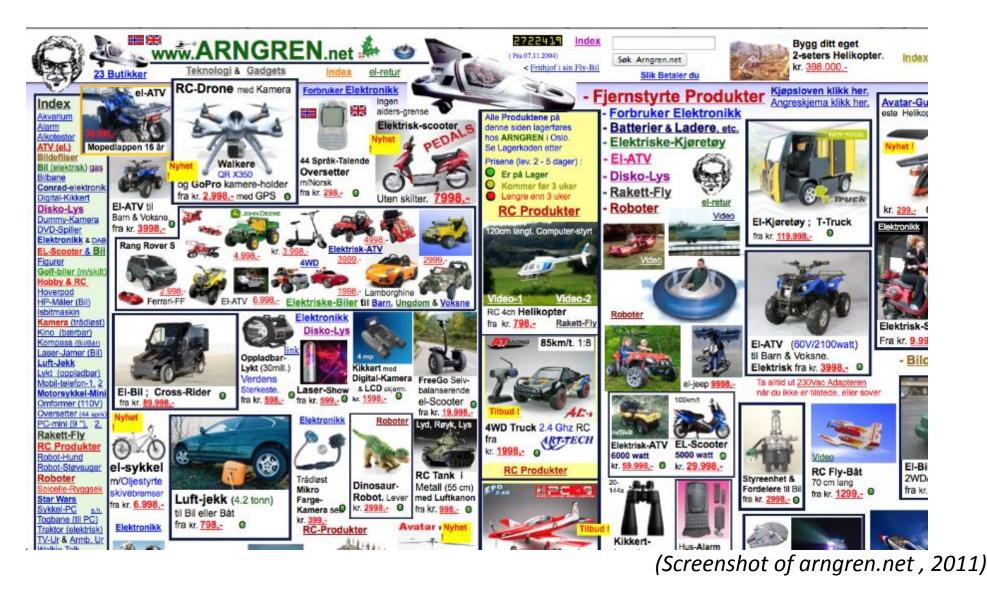

## FOCUS

showing users what need to look first

Good Example : Users will first focus on the center which contains the tagline of the company.

(Screenshot of arngren.net, 2004)

Bad Example : Users wouldn't know where and what to look first.