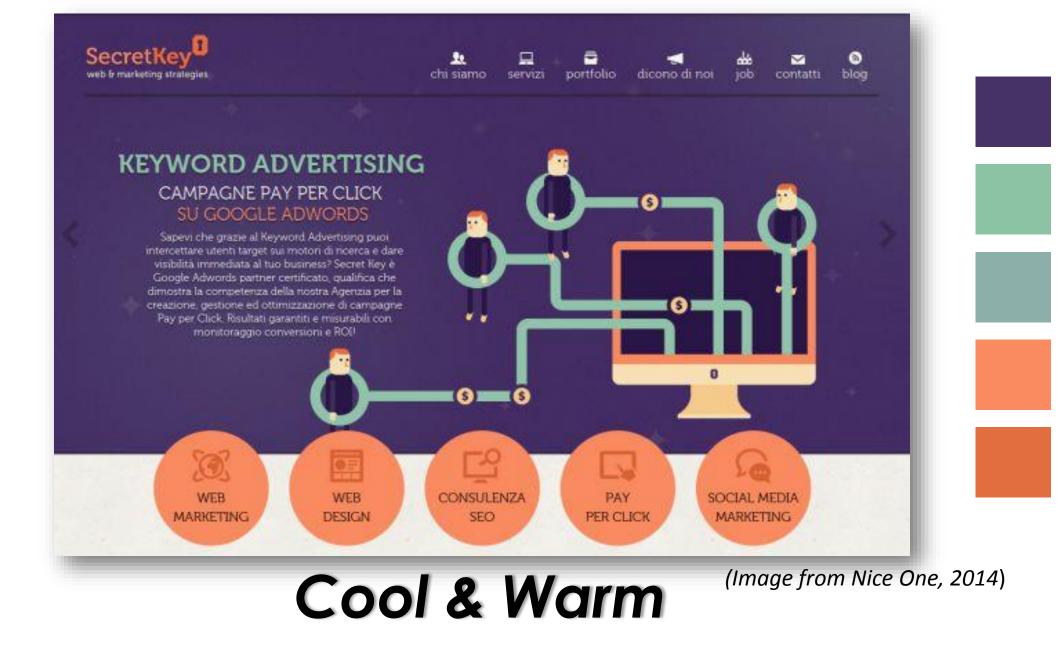

For this website, it used the triadic color scheme. Good combination of warm and cold color (Purple, orange and green) harmonies well. Purple as the domain. Viewed with fun and imaginary outlook.

<sup>(</sup>Image from Smashing Hub, 2013)