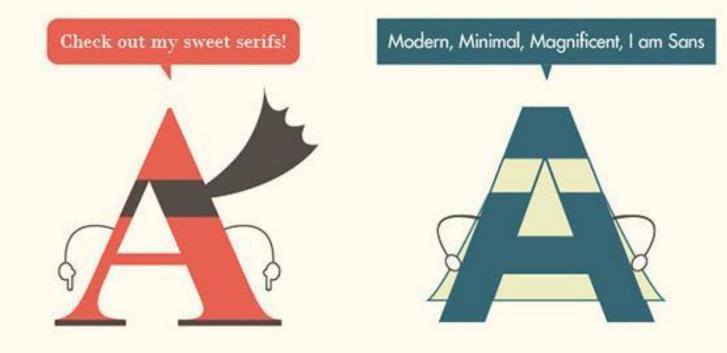

**Serif Fonts**—Letters with short lines coming off the edges. Viewed as more formal and traditional. Best suited for print.

Sans-serif Fonts—Letters without serifs. Viewed as informal and playful. Best suited for digital.

#### Sans serif

Serif

(Image taken from medium.com, 2013)