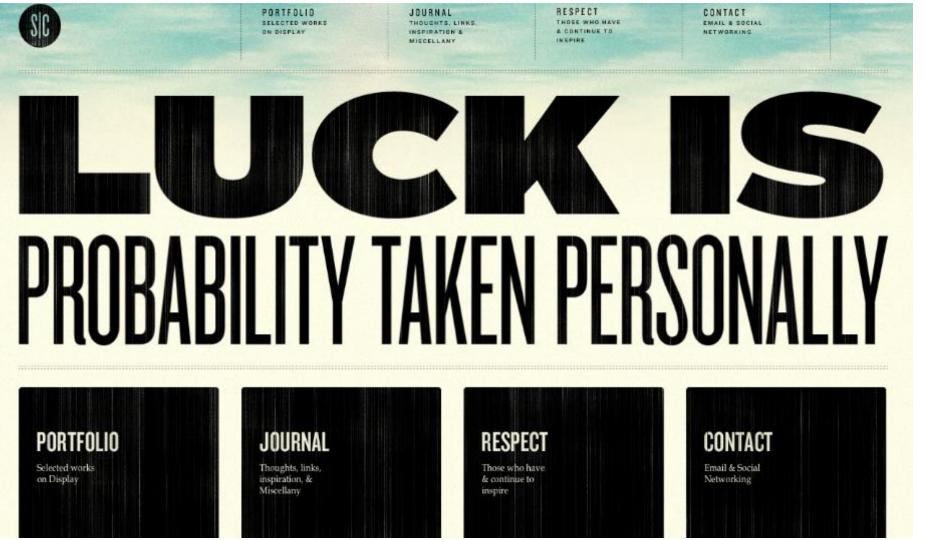

## FOCUS

showing users what need to look first

Good Example : Users will first focus on the center which contains the tagline of the company.

(Screenshot of arngren.net, 2004)

Bad Example : Users wouldn't know where and what to look first.