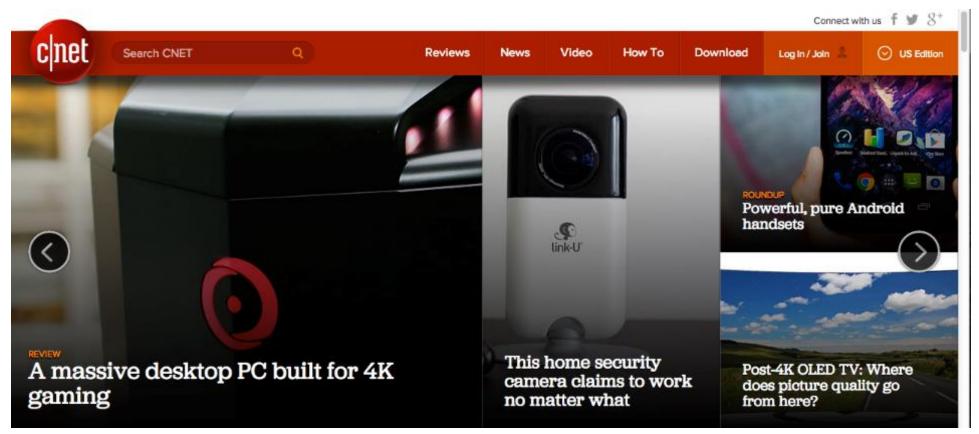

# A recent study has also shown that larger font sizes can elicit a stronger emotional connection.

(Screenshot of cnet.com, 2014)

A website using larger font sizes to attract the attention of reader to click into their featured story.