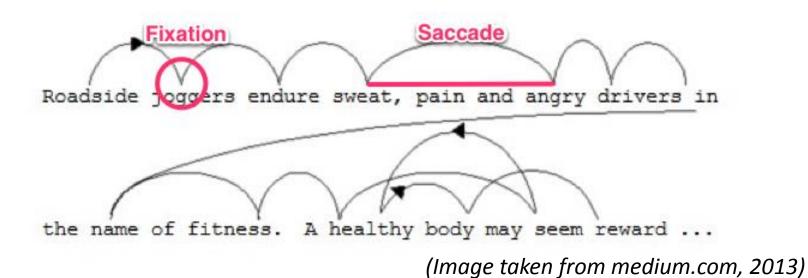

# When we read, our eyes follow a natural pattern called a Scan Path.

We break sentences up into scans (saccades) and pauses (fixations).

- Our eyes typically move across a page for between 7-9 letters before needing to pause to process what you're reading.
- As you scan a sentence, no useful visual processing is happening in your brain.
- Visual processing is completely dependent upon the information taken in when you pause.