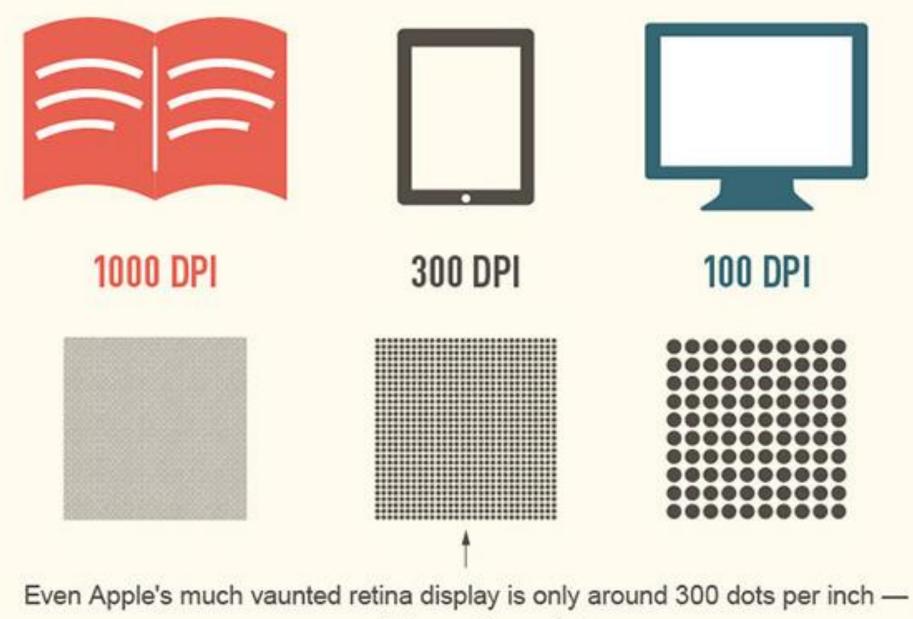

#### Sans serif fonts are better on the web

An important exception must be made for the web. Printed works generally have a resolution of at least 1,000 dots per inch; whereas, computer monitors are typically around 100 dots per inch.

much lower than print.