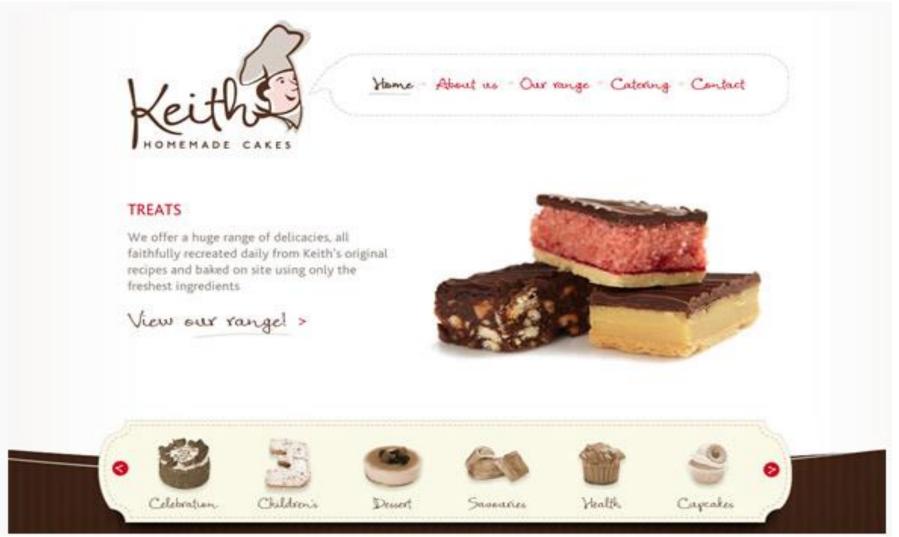

#### (Screenshot of keithcakes.com.au, 2014)

As you can see in the annotated screenshot on left, there is a natural reading down the page. This is great as users are more likely to see all the content and less likely to miss important information.

- Notice the use of images to draw the attention of the visitor towards the next section which can be seen in points 2, 3, 4, 5 and 6.
- The use of typography helps take the user to the next sections as seen in 3, 7, 8 and 10.
- The horizontal red lines help to define sections creating a natural reading order from left to right.