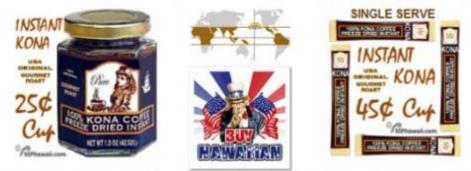

Want to save on \*bucks in the office? Like it served instantly, hot and best quality at a lower price? Try Instant KONA COFFEE - freeze dried granulated. The worlds most expensive coffee @ ~25 cents a cup.

#### Now available in Kona coffee sticks from 45 cents a cup.

A delicious coffee that is portable, storable AND convenient. Simply rip a stick, pour the coffee into your favorite container, add hot water and in seconds you will be enjoying the rich fresh flavors of pure 100% Kona Coffee. Kona Coffee is smooth, not bitter.

Help to fix the trade deficit and enjoy 100% USA grown COFFEE. Support Hawaiian Coffee Farmers. Aloha and Mahalo.

(Screenshot of siphawaii.com, 2007)

Bad Example : The texts and contents are badly aligned. It looks jarring and unpleasant to users' eyes.