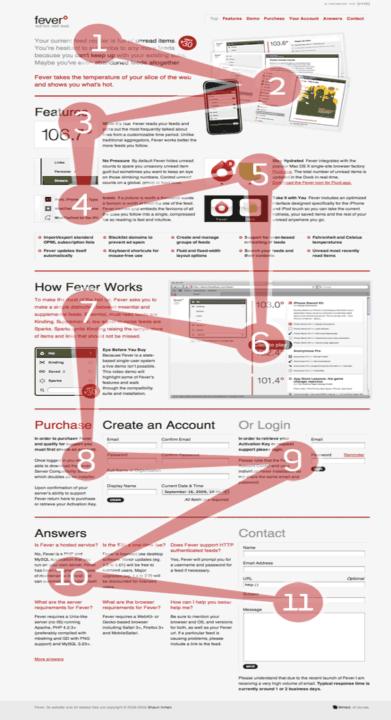

Pellentesque tincidunt purus vel augue pellentesque mattis. Ut faucibus ipsum nec elit tempus in vehicula ligula imperdiet.

#### (Image taken from medium.com, 2013)

The best font choices are ones where readers do not notice the font but the message.



is the sizing, spacing, and placement of contents in design.

# Features of An Effective Website Layout

## FOCUS

showing users what need to look first



Good Example : Users will first focus on the center which contains the tagline of the company.



(Screenshot of arngren.net, 2004)

Bad Example : Users wouldn't know where and what to look first.

## FLOW

Ability to create a clear path through the surface, leading the user's eye to flow smoothly for easier search of elements they need.



#### (Screenshot of keithcakes.com.au, 2014)



As you can see in the annotated screenshot on left, there is a natural reading down the page. This is great as users are more likely to see all the content and less likely to miss important information.

- Notice the use of images to draw the attention of the visitor towards the next section which can be seen in points 2, 3, 4, 5 and 6.
- The use of typography helps take the user to the next sections as seen in 3, 7, 8 and 10.
- The horizontal red lines help to define sections creating a natural reading order from left to right.

(Screenshot of inspectelement.com, 2009)

## GROUPING

Content and elements that are related to each other are grouped together while unrelated contents are separated.

| 23 Lawnhill Drive | Happyville, NB   | Joe's Graphics                      |  |  |  |  |
|-