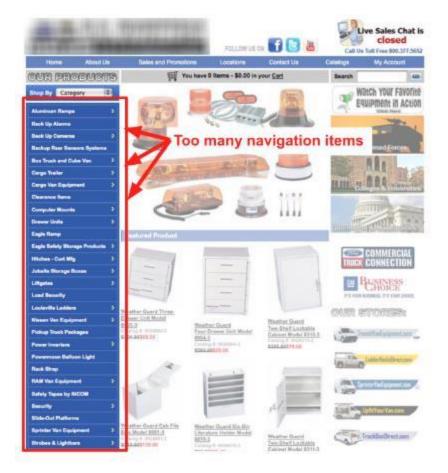

# {As the article of navigation has mention that user will be frustrating to click on a page that they just visited}

Although you may have a lots of link but stated them clearly is necessary.

|                       | MEN KIDS SPORT    | COLLECTIONS SALE | PUMAVISION        |
|-----------------------|-------------------|------------------|-------------------|
| Home <b>•</b> Homepag | Top Picks         | Footwear         | <u>Apparel</u>    |
|                       | New Arrivals      | All Styles       | All Styles        |
|                       | Best Sellers എന   | Sneakers         | Outerwear         |
| People and            | Sale Items        | -<br>Running     | Jackets & Hoodies |
| DE CAR                | Easy Rider        | Soccer           | Long-Sleeve Tops  |
|                       | Africa Collection | Golf             | Short-Sleeve Tops |
| 1 5 5                 | Employee Picks    | Motorsport       | Pants             |
| 12 19 2 10            |                   | Sailing          | Denim             |
|                       |                   | Black Label      | Shorts            |
|                       |                   | Rudolf Dassler   | Rudolf Dassler    |

(Image taken from a1javascripts.com, 2010)

# Example of a bad navigation button and the arrangement caused user confuse

https://blog.kissmetrics.com/wp -content/uploads/2013/01/4long-side-navigation.jpg