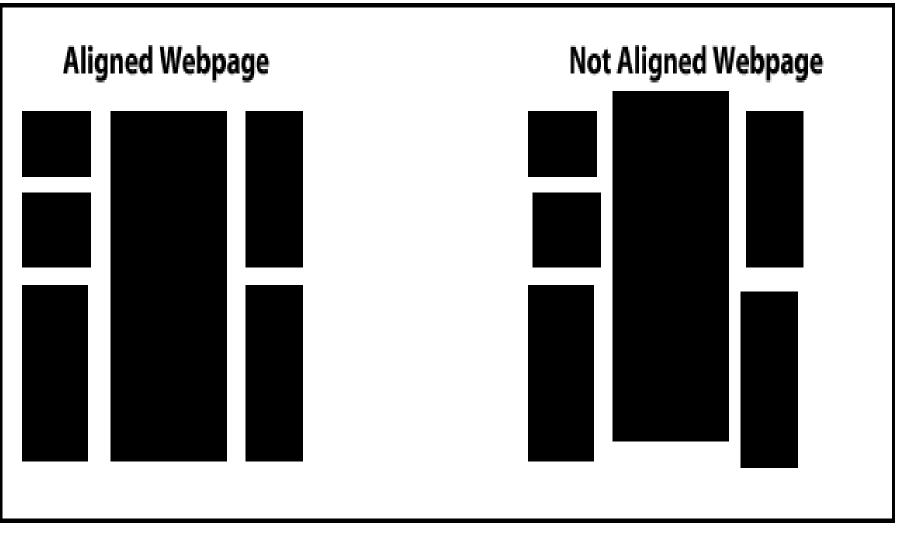

## ALIGNMENT

Elements are arranged accordingly and orderly for easier access.

(Screenshot of webmastericons.com, 2012)

(Screenshot of stephencaver.com, 2009)

Good Example : The navigations and descriptions are properly aligned. Some spaces are left in between to create a clean alignment.