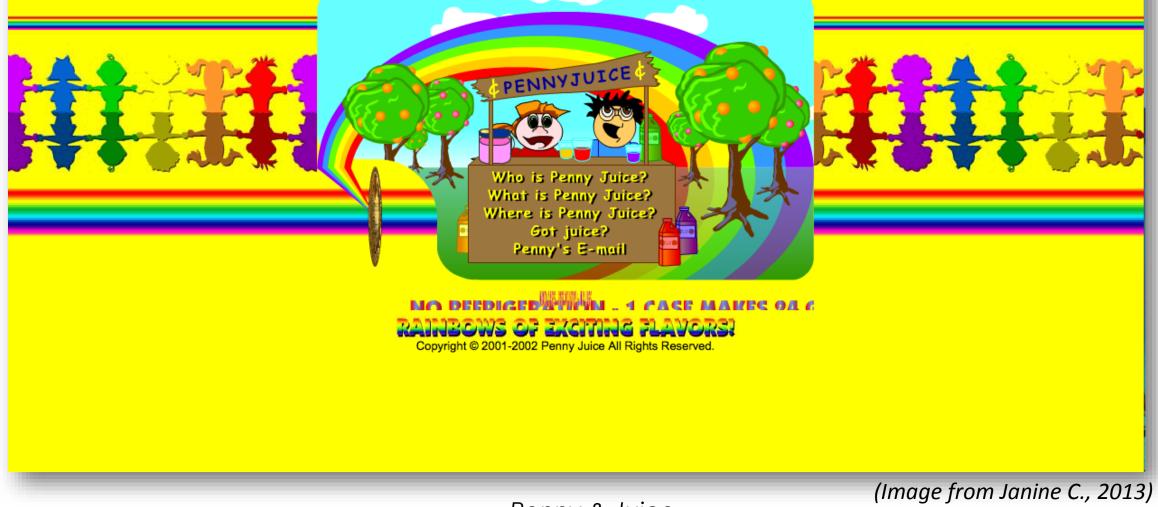

# Examples of bad website design (Color)

#### PENNY JUICE

Penny & Juice

Colors are not harmonized, rainbow color effect is not a good choice. Bright color background does not go well with colorful texts. Too many colors blended in one design. Visitor may lose the focus and misleading by the colors of what this site is all about. The red and yellow should be used adequately.