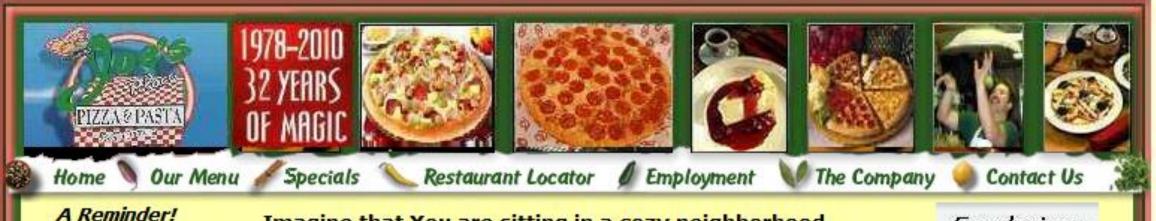

Just a reminder that you can order all items on our menu to go. We would love to cater your next party or have you hold it here. Ask the Manager on duty about the details. Imagine that You are sitting in a cozy neighborhood restaurant in Naples, drinking wine and enjoying delicious Italian food. Picture big portions of homemade ravioli, sumptuous lasagna, chicken parmigiana and heaping plates of spaghetti and hand-rolled meatballs. Feast at our Salad Bar with 26 delicious items to choose from. Sample the Minestrone Soup, five different kind of Pizza, baked chicked, sausage, and pasta. Can you see it? That's what it's like to visit Joe's Place. Except, well . . . Joe's is just down the street from your house. We have two locations in Washington Metro area. Click on the "Restaurant Locator" button to see which is nearest to your house...

#### Pizza & Pasta

Color coordination is bland and dull. Color visualization is not appealing, one color stanza. Color harmony needs to be consider in order to know which scheme is suitable to create a more tempting site, for example, food.

Background should avoid bright series of color, it may irritate the viewer's eyes. The font color, white and black are overshadowed by the background color.