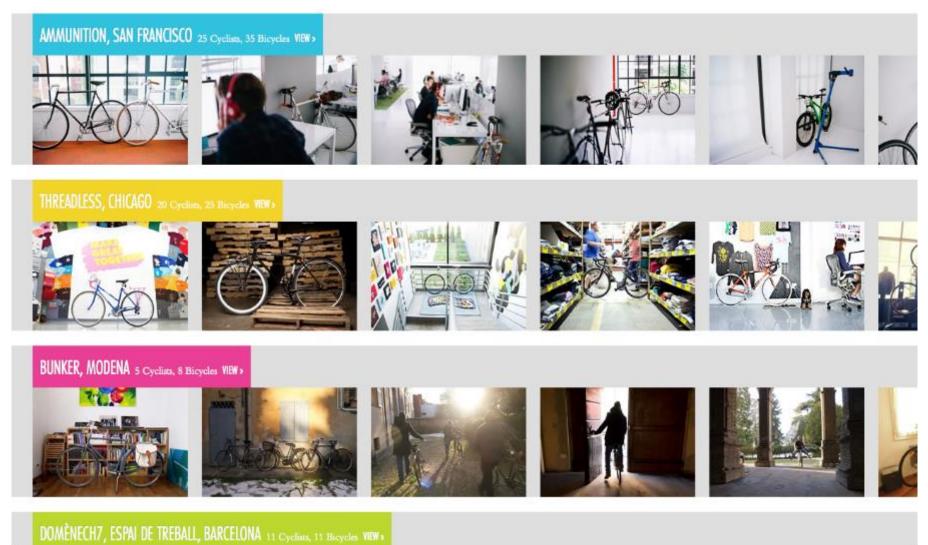

(Screenshot of theworkcycle.com, 2011)

Good Example: Related contents are well grouped together.

Bad Example : Contents are scattered all over the webpage without proper grouping of contents.