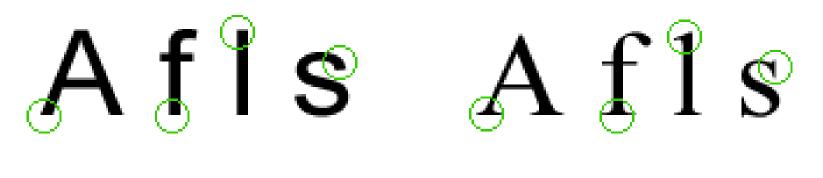

#### Serif fonts are easier to read in printed works

This is because the serif make the individual letters more distinctive and easier for our brains to recognise quickly. Without the serif, the brain has to spend longer identifying the letter because the shape is less distinctive.

#### Sans serif fonts are better on the web

An important exception must be made for the web. Printed works generally have a resolution of at least 1,000 dots per inch; whereas, computer monitors are typically around 100 dots per inch.