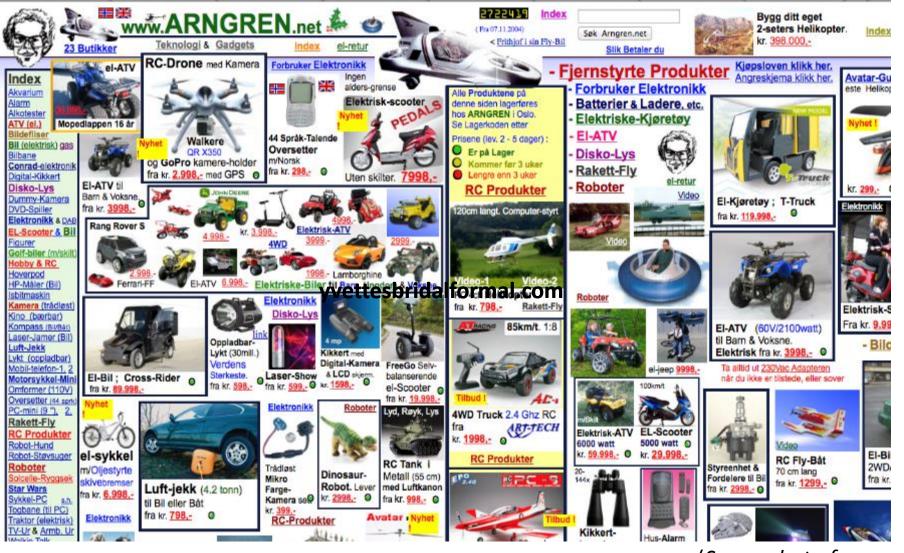

## FOCUS

showing users what need to look first

Good Example : Users will first focus on the center which contains the tagline of the company.

(Screenshot of arngren.net, 2004)

Bad Example : Users wouldn't know where and what to look first.